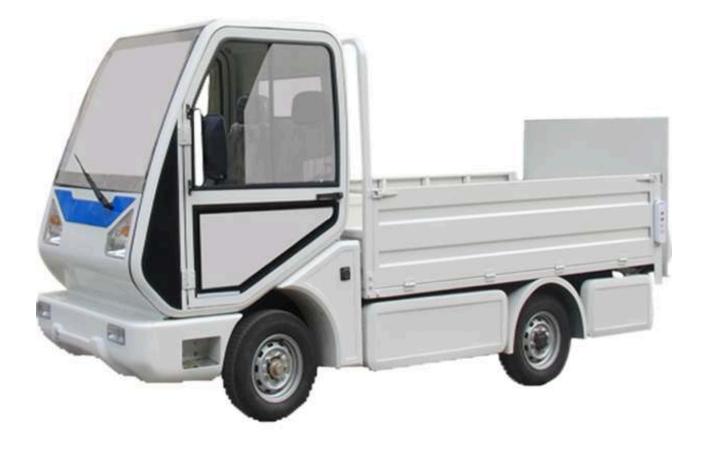

Hoffman AMCEG6032X

# 2023

2 seater Fully electric Integrated Navigation and entertainment system

Street legal

AMCEG6032X

### electric light duty truck, plastic door, light weight

| Battery                                | Deep cycle, lead acid battery, Trojan brand, imported                                                                                                                                                                                                                                                                                                                                                                                                                                                                                                                                                                                                                                                                                                                                                                                                                                                                                                                                                                                                                                                                                                                                                                                                                                                                                                                                                                                                                                                                                                                                                                                                                                                                                                                                                                                                                                                                                                                                                                                                                                                                          |
|----------------------------------------|--------------------------------------------------------------------------------------------------------------------------------------------------------------------------------------------------------------------------------------------------------------------------------------------------------------------------------------------------------------------------------------------------------------------------------------------------------------------------------------------------------------------------------------------------------------------------------------------------------------------------------------------------------------------------------------------------------------------------------------------------------------------------------------------------------------------------------------------------------------------------------------------------------------------------------------------------------------------------------------------------------------------------------------------------------------------------------------------------------------------------------------------------------------------------------------------------------------------------------------------------------------------------------------------------------------------------------------------------------------------------------------------------------------------------------------------------------------------------------------------------------------------------------------------------------------------------------------------------------------------------------------------------------------------------------------------------------------------------------------------------------------------------------------------------------------------------------------------------------------------------------------------------------------------------------------------------------------------------------------------------------------------------------------------------------------------------------------------------------------------------------|
| Motor Power                            | 5KW DC                                                                                                                                                                                                                                                                                                                                                                                                                                                                                                                                                                                                                                                                                                                                                                                                                                                                                                                                                                                                                                                                                                                                                                                                                                                                                                                                                                                                                                                                                                                                                                                                                                                                                                                                                                                                                                                                                                                                                                                                                                                                                                                         |
| Controller                             | Curtis brand, Series excited, imported                                                                                                                                                                                                                                                                                                                                                                                                                                                                                                                                                                                                                                                                                                                                                                                                                                                                                                                                                                                                                                                                                                                                                                                                                                                                                                                                                                                                                                                                                                                                                                                                                                                                                                                                                                                                                                                                                                                                                                                                                                                                                         |
| Passenger capacity                     | 2                                                                                                                                                                                                                                                                                                                                                                                                                                                                                                                                                                                                                                                                                                                                                                                                                                                                                                                                                                                                                                                                                                                                                                                                                                                                                                                                                                                                                                                                                                                                                                                                                                                                                                                                                                                                                                                                                                                                                                                                                                                                                                                              |
| Range (loaded) based on flat road at a | >35                                                                                                                                                                                                                                                                                                                                                                                                                                                                                                                                                                                                                                                                                                                                                                                                                                                                                                                                                                                                                                                                                                                                                                                                                                                                                                                                                                                                                                                                                                                                                                                                                                                                                                                                                                                                                                                                                                                                                                                                                                                                                                                            |
| speed of<br>12 mph (mi)                |                                                                                                                                                                                                                                                                                                                                                                                                                                                                                                                                                                                                                                                                                                                                                                                                                                                                                                                                                                                                                                                                                                                                                                                                                                                                                                                                                                                                                                                                                                                                                                                                                                                                                                                                                                                                                                                                                                                                                                                                                                                                                                                                |
| Max. speed(mph)                        | 25                                                                                                                                                                                                                                                                                                                                                                                                                                                                                                                                                                                                                                                                                                                                                                                                                                                                                                                                                                                                                                                                                                                                                                                                                                                                                                                                                                                                                                                                                                                                                                                                                                                                                                                                                                                                                                                                                                                                                                                                                                                                                                                             |
| Minimum turning radius (ft)            | 17                                                                                                                                                                                                                                                                                                                                                                                                                                                                                                                                                                                                                                                                                                                                                                                                                                                                                                                                                                                                                                                                                                                                                                                                                                                                                                                                                                                                                                                                                                                                                                                                                                                                                                                                                                                                                                                                                                                                                                                                                                                                                                                             |
| Max. climbing ability                  | 20%                                                                                                                                                                                                                                                                                                                                                                                                                                                                                                                                                                                                                                                                                                                                                                                                                                                                                                                                                                                                                                                                                                                                                                                                                                                                                                                                                                                                                                                                                                                                                                                                                                                                                                                                                                                                                                                                                                                                                                                                                                                                                                                            |
| Max. loading weight                    | 3306 lbs                                                                                                                                                                                                                                                                                                                                                                                                                                                                                                                                                                                                                                                                                                                                                                                                                                                                                                                                                                                                                                                                                                                                                                                                                                                                                                                                                                                                                                                                                                                                                                                                                                                                                                                                                                                                                                                                                                                                                                                                                                                                                                                       |
| Overall dimensions (mm)                | 4730X1500X2100                                                                                                                                                                                                                                                                                                                                                                                                                                                                                                                                                                                                                                                                                                                                                                                                                                                                                                                                                                                                                                                                                                                                                                                                                                                                                                                                                                                                                                                                                                                                                                                                                                                                                                                                                                                                                                                                                                                                                                                                                                                                                                                 |
| Cargo bed dimensions (ft)              | 9.8 X 4.9 X 1.8                                                                                                                                                                                                                                                                                                                                                                                                                                                                                                                                                                                                                                                                                                                                                                                                                                                                                                                                                                                                                                                                                                                                                                                                                                                                                                                                                                                                                                                                                                                                                                                                                                                                                                                                                                                                                                                                                                                                                                                                                                                                                                                |
| Body and Frame                         |                                                                                                                                                                                                                                                                                                                                                                                                                                                                                                                                                                                                                                                                                                                                                                                                                                                                                                                                                                                                                                                                                                                                                                                                                                                                                                                                                                                                                                                                                                                                                                                                                                                                                                                                                                                                                                                                                                                                                                                                                                                                                                                                |
| Frame                                  | Welded steel framework with sand blasting+paint treatment                                                                                                                                                                                                                                                                                                                                                                                                                                                                                                                                                                                                                                                                                                                                                                                                                                                                                                                                                                                                                                                                                                                                                                                                                                                                                                                                                                                                                                                                                                                                                                                                                                                                                                                                                                                                                                                                                                                                                                                                                                                                      |
| Body                                   | FRP body                                                                                                                                                                                                                                                                                                                                                                                                                                                                                                                                                                                                                                                                                                                                                                                                                                                                                                                                                                                                                                                                                                                                                                                                                                                                                                                                                                                                                                                                                                                                                                                                                                                                                                                                                                                                                                                                                                                                                                                                                                                                                                                       |
| Roof                                   | FRP body                                                                                                                                                                                                                                                                                                                                                                                                                                                                                                                                                                                                                                                                                                                                                                                                                                                                                                                                                                                                                                                                                                                                                                                                                                                                                                                                                                                                                                                                                                                                                                                                                                                                                                                                                                                                                                                                                                                                                                                                                                                                                                                       |
| Cabin                                  | Aluminum frame + glass door                                                                                                                                                                                                                                                                                                                                                                                                                                                                                                                                                                                                                                                                                                                                                                                                                                                                                                                                                                                                                                                                                                                                                                                                                                                                                                                                                                                                                                                                                                                                                                                                                                                                                                                                                                                                                                                                                                                                                                                                                                                                                                    |
| Windshield                             | Laminated glass                                                                                                                                                                                                                                                                                                                                                                                                                                                                                                                                                                                                                                                                                                                                                                                                                                                                                                                                                                                                                                                                                                                                                                                                                                                                                                                                                                                                                                                                                                                                                                                                                                                                                                                                                                                                                                                                                                                                                                                                                                                                                                                |
| Large Seats:                           | With backrest and headrest, sliding                                                                                                                                                                                                                                                                                                                                                                                                                                                                                                                                                                                                                                                                                                                                                                                                                                                                                                                                                                                                                                                                                                                                                                                                                                                                                                                                                                                                                                                                                                                                                                                                                                                                                                                                                                                                                                                                                                                                                                                                                                                                                            |
| Floor                                  | Anti-sliding rubber floor mat                                                                                                                                                                                                                                                                                                                                                                                                                                                                                                                                                                                                                                                                                                                                                                                                                                                                                                                                                                                                                                                                                                                                                                                                                                                                                                                                                                                                                                                                                                                                                                                                                                                                                                                                                                                                                                                                                                                                                                                                                                                                                                  |
| Battery sliding system                 | N                                                                                                                                                                                                                                                                                                                                                                                                                                                                                                                                                                                                                                                                                                                                                                                                                                                                                                                                                                                                                                                                                                                                                                                                                                                                                                                                                                                                                                                                                                                                                                                                                                                                                                                                                                                                                                                                                                                                                                                                                                                                                                                              |
| Side rear view mirror                  | N. Contraction of the second s |
| Electric system                        |                                                                                                                                                                                                                                                                                                                                                                                                                                                                                                                                                                                                                                                                                                                                                                                                                                                                                                                                                                                                                                                                                                                                                                                                                                                                                                                                                                                                                                                                                                                                                                                                                                                                                                                                                                                                                                                                                                                                                                                                                                                                                                                                |
| Lighting system and horn               | 2 combined front lights(headlight, turning light, position light), 2<br>front fog lights, 2 taillight(turn signals and brake lights), with<br>DC-DC converter (converting from 48V to 12V), horn.                                                                                                                                                                                                                                                                                                                                                                                                                                                                                                                                                                                                                                                                                                                                                                                                                                                                                                                                                                                                                                                                                                                                                                                                                                                                                                                                                                                                                                                                                                                                                                                                                                                                                                                                                                                                                                                                                                                              |
| Dashboard meter                        | voltameter, ammeter, odometer, emergency switch; combined                                                                                                                                                                                                                                                                                                                                                                                                                                                                                                                                                                                                                                                                                                                                                                                                                                                                                                                                                                                                                                                                                                                                                                                                                                                                                                                                                                                                                                                                                                                                                                                                                                                                                                                                                                                                                                                                                                                                                                                                                                                                      |
|                                        | switch, meter indicator                                                                                                                                                                                                                                                                                                                                                                                                                                                                                                                                                                                                                                                                                                                                                                                                                                                                                                                                                                                                                                                                                                                                                                                                                                                                                                                                                                                                                                                                                                                                                                                                                                                                                                                                                                                                                                                                                                                                                                                                                                                                                                        |
| Audio System                           | Radio and MP3 adaptor, with 2 speakers                                                                                                                                                                                                                                                                                                                                                                                                                                                                                                                                                                                                                                                                                                                                                                                                                                                                                                                                                                                                                                                                                                                                                                                                                                                                                                                                                                                                                                                                                                                                                                                                                                                                                                                                                                                                                                                                                                                                                                                                                                                                                         |
| Wiper                                  | 12V, 50W, single arm                                                                                                                                                                                                                                                                                                                                                                                                                                                                                                                                                                                                                                                                                                                                                                                                                                                                                                                                                                                                                                                                                                                                                                                                                                                                                                                                                                                                                                                                                                                                                                                                                                                                                                                                                                                                                                                                                                                                                                                                                                                                                                           |
| Charger                                | input 110V-240V~50Hz-60Hz, output 48V, 25A                                                                                                                                                                                                                                                                                                                                                                                                                                                                                                                                                                                                                                                                                                                                                                                                                                                                                                                                                                                                                                                                                                                                                                                                                                                                                                                                                                                                                                                                                                                                                                                                                                                                                                                                                                                                                                                                                                                                                                                                                                                                                     |
| Steering and Suspension                |                                                                                                                                                                                                                                                                                                                                                                                                                                                                                                                                                                                                                                                                                                                                                                                                                                                                                                                                                                                                                                                                                                                                                                                                                                                                                                                                                                                                                                                                                                                                                                                                                                                                                                                                                                                                                                                                                                                                                                                                                                                                                                                                |
| Steering system                        | Recirculating ball steering gear + steering wheel                                                                                                                                                                                                                                                                                                                                                                                                                                                                                                                                                                                                                                                                                                                                                                                                                                                                                                                                                                                                                                                                                                                                                                                                                                                                                                                                                                                                                                                                                                                                                                                                                                                                                                                                                                                                                                                                                                                                                                                                                                                                              |
| Brake system                           | Four wheel hydraulic drum brake + parking brake                                                                                                                                                                                                                                                                                                                                                                                                                                                                                                                                                                                                                                                                                                                                                                                                                                                                                                                                                                                                                                                                                                                                                                                                                                                                                                                                                                                                                                                                                                                                                                                                                                                                                                                                                                                                                                                                                                                                                                                                                                                                                |
| Brake assistant                        | vacuum pump assistant                                                                                                                                                                                                                                                                                                                                                                                                                                                                                                                                                                                                                                                                                                                                                                                                                                                                                                                                                                                                                                                                                                                                                                                                                                                                                                                                                                                                                                                                                                                                                                                                                                                                                                                                                                                                                                                                                                                                                                                                                                                                                                          |
| Transmission system                    | Clutch, gear box, transmission shaft                                                                                                                                                                                                                                                                                                                                                                                                                                                                                                                                                                                                                                                                                                                                                                                                                                                                                                                                                                                                                                                                                                                                                                                                                                                                                                                                                                                                                                                                                                                                                                                                                                                                                                                                                                                                                                                                                                                                                                                                                                                                                           |
| Front Suspension system                | plate spring + hydraulic shock absorber                                                                                                                                                                                                                                                                                                                                                                                                                                                                                                                                                                                                                                                                                                                                                                                                                                                                                                                                                                                                                                                                                                                                                                                                                                                                                                                                                                                                                                                                                                                                                                                                                                                                                                                                                                                                                                                                                                                                                                                                                                                                                        |
| Rear Suspension system                 | integrated rear end, rear plate spring + hydraulic shock<br>absorber                                                                                                                                                                                                                                                                                                                                                                                                                                                                                                                                                                                                                                                                                                                                                                                                                                                                                                                                                                                                                                                                                                                                                                                                                                                                                                                                                                                                                                                                                                                                                                                                                                                                                                                                                                                                                                                                                                                                                                                                                                                           |
| Wheel & Tire                           | 175R13C tubeless tire, 13*5J steel rim                                                                                                                                                                                                                                                                                                                                                                                                                                                                                                                                                                                                                                                                                                                                                                                                                                                                                                                                                                                                                                                                                                                                                                                                                                                                                                                                                                                                                                                                                                                                                                                                                                                                                                                                                                                                                                                                                                                                                                                                                                                                                         |