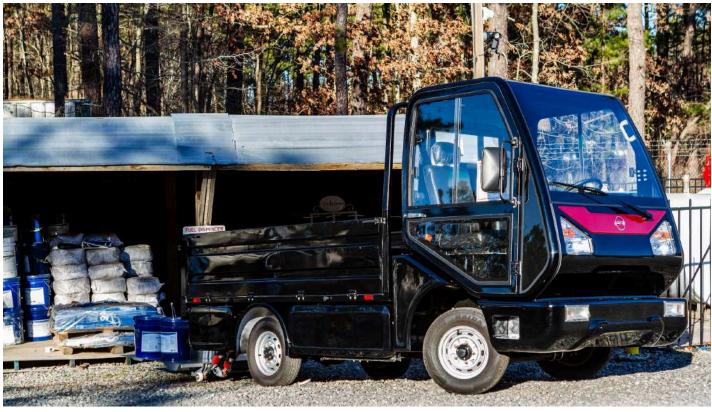

Hoffman AMCEG6032X

# 2023

2 seater Fully electric Integrated Navigation and entertainment system

Street legal

AMCEG6032X

### electric light duty truck, plastic door, light weight

| Battery                                | Deep cycle, lead acid battery, Trojan brand, imported                                                                                                                                                                                                                                                                                                                                                                                                                                                                                                                                                                                                                                                                                                                                                                                                                                                                                                                                                                                                                                                                                                                                                                                                                                                                                                                                                                                                                                                                                                                                                                                                                                                                                                                                                                                                                                                                                                                                                                                                                                                                          |
|----------------------------------------|--------------------------------------------------------------------------------------------------------------------------------------------------------------------------------------------------------------------------------------------------------------------------------------------------------------------------------------------------------------------------------------------------------------------------------------------------------------------------------------------------------------------------------------------------------------------------------------------------------------------------------------------------------------------------------------------------------------------------------------------------------------------------------------------------------------------------------------------------------------------------------------------------------------------------------------------------------------------------------------------------------------------------------------------------------------------------------------------------------------------------------------------------------------------------------------------------------------------------------------------------------------------------------------------------------------------------------------------------------------------------------------------------------------------------------------------------------------------------------------------------------------------------------------------------------------------------------------------------------------------------------------------------------------------------------------------------------------------------------------------------------------------------------------------------------------------------------------------------------------------------------------------------------------------------------------------------------------------------------------------------------------------------------------------------------------------------------------------------------------------------------|
| Motor Power                            | 5KW DC                                                                                                                                                                                                                                                                                                                                                                                                                                                                                                                                                                                                                                                                                                                                                                                                                                                                                                                                                                                                                                                                                                                                                                                                                                                                                                                                                                                                                                                                                                                                                                                                                                                                                                                                                                                                                                                                                                                                                                                                                                                                                                                         |
| Controller                             | Curtis brand, Series excited, imported                                                                                                                                                                                                                                                                                                                                                                                                                                                                                                                                                                                                                                                                                                                                                                                                                                                                                                                                                                                                                                                                                                                                                                                                                                                                                                                                                                                                                                                                                                                                                                                                                                                                                                                                                                                                                                                                                                                                                                                                                                                                                         |
| Passenger capacity                     | 2                                                                                                                                                                                                                                                                                                                                                                                                                                                                                                                                                                                                                                                                                                                                                                                                                                                                                                                                                                                                                                                                                                                                                                                                                                                                                                                                                                                                                                                                                                                                                                                                                                                                                                                                                                                                                                                                                                                                                                                                                                                                                                                              |
| Range (loaded) based on flat road at a | >35                                                                                                                                                                                                                                                                                                                                                                                                                                                                                                                                                                                                                                                                                                                                                                                                                                                                                                                                                                                                                                                                                                                                                                                                                                                                                                                                                                                                                                                                                                                                                                                                                                                                                                                                                                                                                                                                                                                                                                                                                                                                                                                            |
| speed of<br>12 mph (mi)                |                                                                                                                                                                                                                                                                                                                                                                                                                                                                                                                                                                                                                                                                                                                                                                                                                                                                                                                                                                                                                                                                                                                                                                                                                                                                                                                                                                                                                                                                                                                                                                                                                                                                                                                                                                                                                                                                                                                                                                                                                                                                                                                                |
| Max. speed(mph)                        | 25                                                                                                                                                                                                                                                                                                                                                                                                                                                                                                                                                                                                                                                                                                                                                                                                                                                                                                                                                                                                                                                                                                                                                                                                                                                                                                                                                                                                                                                                                                                                                                                                                                                                                                                                                                                                                                                                                                                                                                                                                                                                                                                             |
| Minimum turning radius (ft)            | 17                                                                                                                                                                                                                                                                                                                                                                                                                                                                                                                                                                                                                                                                                                                                                                                                                                                                                                                                                                                                                                                                                                                                                                                                                                                                                                                                                                                                                                                                                                                                                                                                                                                                                                                                                                                                                                                                                                                                                                                                                                                                                                                             |
| Max. climbing ability                  | 20%                                                                                                                                                                                                                                                                                                                                                                                                                                                                                                                                                                                                                                                                                                                                                                                                                                                                                                                                                                                                                                                                                                                                                                                                                                                                                                                                                                                                                                                                                                                                                                                                                                                                                                                                                                                                                                                                                                                                                                                                                                                                                                                            |
| Max. loading weight                    | 3306 lbs                                                                                                                                                                                                                                                                                                                                                                                                                                                                                                                                                                                                                                                                                                                                                                                                                                                                                                                                                                                                                                                                                                                                                                                                                                                                                                                                                                                                                                                                                                                                                                                                                                                                                                                                                                                                                                                                                                                                                                                                                                                                                                                       |
| Overall dimensions (mm)                | 4730X1500X2100                                                                                                                                                                                                                                                                                                                                                                                                                                                                                                                                                                                                                                                                                                                                                                                                                                                                                                                                                                                                                                                                                                                                                                                                                                                                                                                                                                                                                                                                                                                                                                                                                                                                                                                                                                                                                                                                                                                                                                                                                                                                                                                 |
| Cargo bed dimensions (ft)              | 9.8 X 4.9 X 1.8                                                                                                                                                                                                                                                                                                                                                                                                                                                                                                                                                                                                                                                                                                                                                                                                                                                                                                                                                                                                                                                                                                                                                                                                                                                                                                                                                                                                                                                                                                                                                                                                                                                                                                                                                                                                                                                                                                                                                                                                                                                                                                                |
| Body and Frame                         |                                                                                                                                                                                                                                                                                                                                                                                                                                                                                                                                                                                                                                                                                                                                                                                                                                                                                                                                                                                                                                                                                                                                                                                                                                                                                                                                                                                                                                                                                                                                                                                                                                                                                                                                                                                                                                                                                                                                                                                                                                                                                                                                |
| Frame                                  | Welded steel framework with sand blasting+paint treatment                                                                                                                                                                                                                                                                                                                                                                                                                                                                                                                                                                                                                                                                                                                                                                                                                                                                                                                                                                                                                                                                                                                                                                                                                                                                                                                                                                                                                                                                                                                                                                                                                                                                                                                                                                                                                                                                                                                                                                                                                                                                      |
| Body                                   | FRP body                                                                                                                                                                                                                                                                                                                                                                                                                                                                                                                                                                                                                                                                                                                                                                                                                                                                                                                                                                                                                                                                                                                                                                                                                                                                                                                                                                                                                                                                                                                                                                                                                                                                                                                                                                                                                                                                                                                                                                                                                                                                                                                       |
| Roof                                   | FRP body                                                                                                                                                                                                                                                                                                                                                                                                                                                                                                                                                                                                                                                                                                                                                                                                                                                                                                                                                                                                                                                                                                                                                                                                                                                                                                                                                                                                                                                                                                                                                                                                                                                                                                                                                                                                                                                                                                                                                                                                                                                                                                                       |
| Cabin                                  | Aluminum frame + glass door                                                                                                                                                                                                                                                                                                                                                                                                                                                                                                                                                                                                                                                                                                                                                                                                                                                                                                                                                                                                                                                                                                                                                                                                                                                                                                                                                                                                                                                                                                                                                                                                                                                                                                                                                                                                                                                                                                                                                                                                                                                                                                    |
| Windshield                             | Laminated glass                                                                                                                                                                                                                                                                                                                                                                                                                                                                                                                                                                                                                                                                                                                                                                                                                                                                                                                                                                                                                                                                                                                                                                                                                                                                                                                                                                                                                                                                                                                                                                                                                                                                                                                                                                                                                                                                                                                                                                                                                                                                                                                |
| Large Seats:                           | With backrest and headrest, sliding                                                                                                                                                                                                                                                                                                                                                                                                                                                                                                                                                                                                                                                                                                                                                                                                                                                                                                                                                                                                                                                                                                                                                                                                                                                                                                                                                                                                                                                                                                                                                                                                                                                                                                                                                                                                                                                                                                                                                                                                                                                                                            |
| Floor                                  | Anti-sliding rubber floor mat                                                                                                                                                                                                                                                                                                                                                                                                                                                                                                                                                                                                                                                                                                                                                                                                                                                                                                                                                                                                                                                                                                                                                                                                                                                                                                                                                                                                                                                                                                                                                                                                                                                                                                                                                                                                                                                                                                                                                                                                                                                                                                  |
| Battery sliding system                 | N                                                                                                                                                                                                                                                                                                                                                                                                                                                                                                                                                                                                                                                                                                                                                                                                                                                                                                                                                                                                                                                                                                                                                                                                                                                                                                                                                                                                                                                                                                                                                                                                                                                                                                                                                                                                                                                                                                                                                                                                                                                                                                                              |
| Side rear view mirror                  | N. Contraction of the second s |
| Electric system                        |                                                                                                                                                                                                                                                                                                                                                                                                                                                                                                                                                                                                                                                                                                                                                                                                                                                                                                                                                                                                                                                                                                                                                                                                                                                                                                                                                                                                                                                                                                                                                                                                                                                                                                                                                                                                                                                                                                                                                                                                                                                                                                                                |
| Lighting system and horn               | 2 combined front lights(headlight, turning light, position light), 2<br>front fog lights, 2 taillight(turn signals and brake lights), with<br>DC-DC converter (converting from 48V to 12V), horn.                                                                                                                                                                                                                                                                                                                                                                                                                                                                                                                                                                                                                                                                                                                                                                                                                                                                                                                                                                                                                                                                                                                                                                                                                                                                                                                                                                                                                                                                                                                                                                                                                                                                                                                                                                                                                                                                                                                              |
| Dashboard meter                        | voltameter, ammeter, odometer, emergency switch; combined                                                                                                                                                                                                                                                                                                                                                                                                                                                                                                                                                                                                                                                                                                                                                                                                                                                                                                                                                                                                                                                                                                                                                                                                                                                                                                                                                                                                                                                                                                                                                                                                                                                                                                                                                                                                                                                                                                                                                                                                                                                                      |
|                                        | switch, meter indicator                                                                                                                                                                                                                                                                                                                                                                                                                                                                                                                                                                                                                                                                                                                                                                                                                                                                                                                                                                                                                                                                                                                                                                                                                                                                                                                                                                                                                                                                                                                                                                                                                                                                                                                                                                                                                                                                                                                                                                                                                                                                                                        |
| Audio System                           | Radio and MP3 adaptor, with 2 speakers                                                                                                                                                                                                                                                                                                                                                                                                                                                                                                                                                                                                                                                                                                                                                                                                                                                                                                                                                                                                                                                                                                                                                                                                                                                                                                                                                                                                                                                                                                                                                                                                                                                                                                                                                                                                                                                                                                                                                                                                                                                                                         |
| Wiper                                  | 12V, 50W, single arm                                                                                                                                                                                                                                                                                                                                                                                                                                                                                                                                                                                                                                                                                                                                                                                                                                                                                                                                                                                                                                                                                                                                                                                                                                                                                                                                                                                                                                                                                                                                                                                                                                                                                                                                                                                                                                                                                                                                                                                                                                                                                                           |
| Charger                                | input 110V-240V~50Hz-60Hz, output 48V, 25A                                                                                                                                                                                                                                                                                                                                                                                                                                                                                                                                                                                                                                                                                                                                                                                                                                                                                                                                                                                                                                                                                                                                                                                                                                                                                                                                                                                                                                                                                                                                                                                                                                                                                                                                                                                                                                                                                                                                                                                                                                                                                     |
| Steering and Suspension                |                                                                                                                                                                                                                                                                                                                                                                                                                                                                                                                                                                                                                                                                                                                                                                                                                                                                                                                                                                                                                                                                                                                                                                                                                                                                                                                                                                                                                                                                                                                                                                                                                                                                                                                                                                                                                                                                                                                                                                                                                                                                                                                                |
| Steering system                        | Recirculating ball steering gear + steering wheel                                                                                                                                                                                                                                                                                                                                                                                                                                                                                                                                                                                                                                                                                                                                                                                                                                                                                                                                                                                                                                                                                                                                                                                                                                                                                                                                                                                                                                                                                                                                                                                                                                                                                                                                                                                                                                                                                                                                                                                                                                                                              |
| Brake system                           | Four wheel hydraulic drum brake + parking brake                                                                                                                                                                                                                                                                                                                                                                                                                                                                                                                                                                                                                                                                                                                                                                                                                                                                                                                                                                                                                                                                                                                                                                                                                                                                                                                                                                                                                                                                                                                                                                                                                                                                                                                                                                                                                                                                                                                                                                                                                                                                                |
| Brake assistant                        | vacuum pump assistant                                                                                                                                                                                                                                                                                                                                                                                                                                                                                                                                                                                                                                                                                                                                                                                                                                                                                                                                                                                                                                                                                                                                                                                                                                                                                                                                                                                                                                                                                                                                                                                                                                                                                                                                                                                                                                                                                                                                                                                                                                                                                                          |
| Transmission system                    | Clutch, gear box, transmission shaft                                                                                                                                                                                                                                                                                                                                                                                                                                                                                                                                                                                                                                                                                                                                                                                                                                                                                                                                                                                                                                                                                                                                                                                                                                                                                                                                                                                                                                                                                                                                                                                                                                                                                                                                                                                                                                                                                                                                                                                                                                                                                           |
| Front Suspension system                | plate spring + hydraulic shock absorber                                                                                                                                                                                                                                                                                                                                                                                                                                                                                                                                                                                                                                                                                                                                                                                                                                                                                                                                                                                                                                                                                                                                                                                                                                                                                                                                                                                                                                                                                                                                                                                                                                                                                                                                                                                                                                                                                                                                                                                                                                                                                        |
| Rear Suspension system                 | integrated rear end, rear plate spring + hydraulic shock<br>absorber                                                                                                                                                                                                                                                                                                                                                                                                                                                                                                                                                                                                                                                                                                                                                                                                                                                                                                                                                                                                                                                                                                                                                                                                                                                                                                                                                                                                                                                                                                                                                                                                                                                                                                                                                                                                                                                                                                                                                                                                                                                           |
| Wheel & Tire                           | 175R13C tubeless tire, 13*5J steel rim                                                                                                                                                                                                                                                                                                                                                                                                                                                                                                                                                                                                                                                                                                                                                                                                                                                                                                                                                                                                                                                                                                                                                                                                                                                                                                                                                                                                                                                                                                                                                                                                                                                                                                                                                                                                                                                                                                                                                                                                                                                                                         |