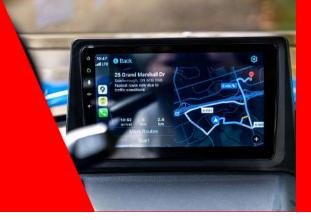

#### I-play Car play system

AMC's new electric golf car introduces seamless connectivity with your Bluetooth devices.

GPS, Music, Backup Camera, and more

12-inch color LED display.

160° Backup camera,

Touch screen for ease of access.

Tech enthusiasts can now effortlessly integrate their iPhones or Androids, accessing navigation, music, and communication apps directly from the vehicle's dashboard. This not only enhances convenience but also ensures a safer and more enjoyable ride.