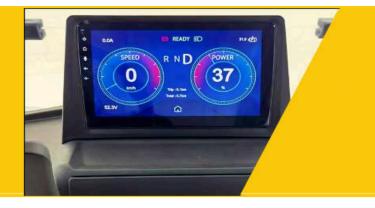

#### I-play Car play system

AMC's new electric golf car introduces seamless connectivity with your Bluetooth devices.

GPS, Music, Backup Camera, and more

12-inch color LED display.

160° Backup camera,

Touch screen for ease of access.

Tech enthusiasts can now effortlessly integrate their iPhones or Androids, accessing navigation, music, and communication apps directly from the vehicle's dashboard. This not only enhances convenience but also ensures a safer and more enjoyable ride.