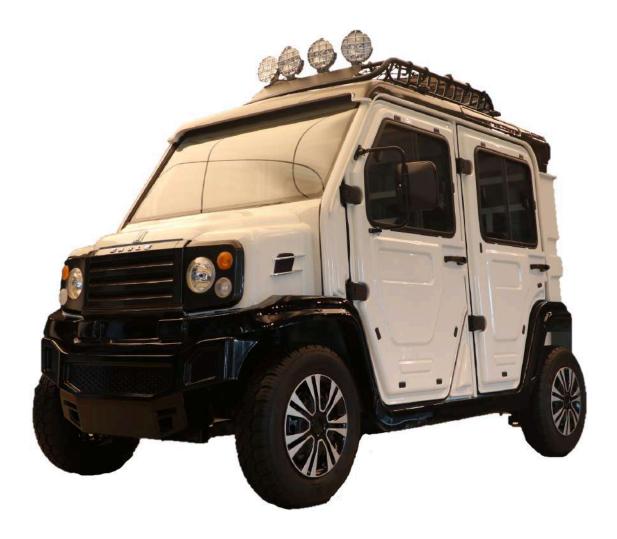

## Knight AMCEG6311K

## AMC Knight 2024

4 seater Fully electric Integrated Navigation Street legal and entertainment system

AMCEG6311K

- 1. A combination of style and performance
- 2. Smooth, silent, and seamless driving control
- 3. Regenerative braking to near zero speed
- 4. Excellent hill climbing and parking abilities
- 5. Consistent and efficient electric drive-train
- 6. Quick and efficient battery charge maximizes up-time
- Vertically integrated production process ensures premium quality and reliability