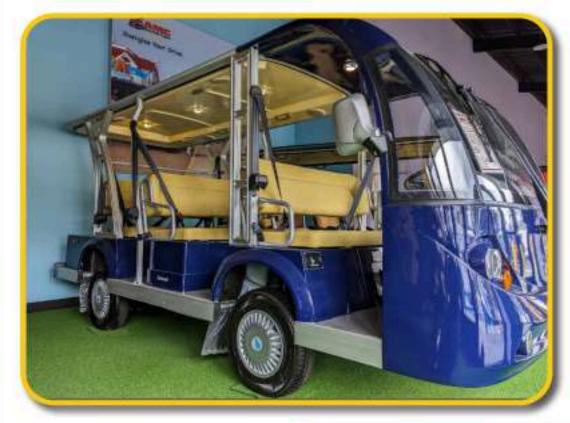

## Knight AMCEG6311K

## AMC Knight 2024

4 seater Fully electric Integrated Navigation Street legal and entertainment system

AMCEG6311K

- 1. A combination of style and performance
- 2. Smooth, silent, and seamless driving control
- 3. Regenerative braking to near zero speed
- 4. Excellent hill climbing and parking abilities
- 5. Consistent and efficient electric drive-train
- 6. Quick and efficient battery charge maximizes up-time
- Vertically integrated production process ensures premium quality and reliability

| Item Number                       | AMCEG6311K                                                               |
|-----------------------------------|--------------------------------------------------------------------------|
| Battery                           | 9PCSxT875(145Ah@5hr rate)                                                |
| Motor Power                       | 72V 7KW AC motor                                                         |
| Controller                        | Curtis 1234e                                                             |
|                                   | (300A@2minutes)                                                          |
| Passenger capacity                | 4                                                                        |
| Range (loaded) based on flat road | >37 and 62 depends on motor                                              |
| at a speed of                     | setup                                                                    |
| 12 mph (mi)                       |                                                                          |
| Max. speed(mph)                   | 25                                                                       |
| Minimum turning radius (ft)       | 16.4                                                                     |
| Max. climbing ability             | 20%                                                                      |
| Max. loading weight               | 771 lbs                                                                  |
| Overall dimensions (ft)           | 10.2 * 4.9 * 5.6                                                         |
| Frame                             | Welded steel framework with sand                                         |
|                                   | blasting+paint treatment                                                 |
| Body                              | Fiberglass                                                               |
| Roof                              | FRP                                                                      |
| Windshield                        | Laminated                                                                |
| Large Seats:                      | Sponge + artificial leather                                              |
| Floor                             | Bamboo board + rubber                                                    |
| Electric system                   |                                                                          |
| Lighting system and horn          | 2 headlights , 2 front turn signals, 2                                   |
|                                   | rear turn signals and 2 rear brake                                       |
|                                   | lights, with DC-DC converter, horn.                                      |
| Wiper                             | 12V                                                                      |
| Charger                           | input 110V-240V~50Hz-60Hz, output 72V/20A,                               |
|                                   | onboard<br>Delta-Q charger 72V/12A                                       |
| Steering system                   | Single-stage rack and pinion steering system,                            |
| Steering system                   | automatic rocker compensating function                                   |
| Brake system                      | Four wheel hydraulic Front disc brake and rear                           |
|                                   | drum brake, Front disc brake and rear drum brake,<br>with vacuum booster |
| Drive mode                        | Front wheel drive, motor direct                                          |
|                                   | driving                                                                  |
| Wheel & Tire                      | 165/70 R14 tire, 14*5J aluminum wheel                                    |