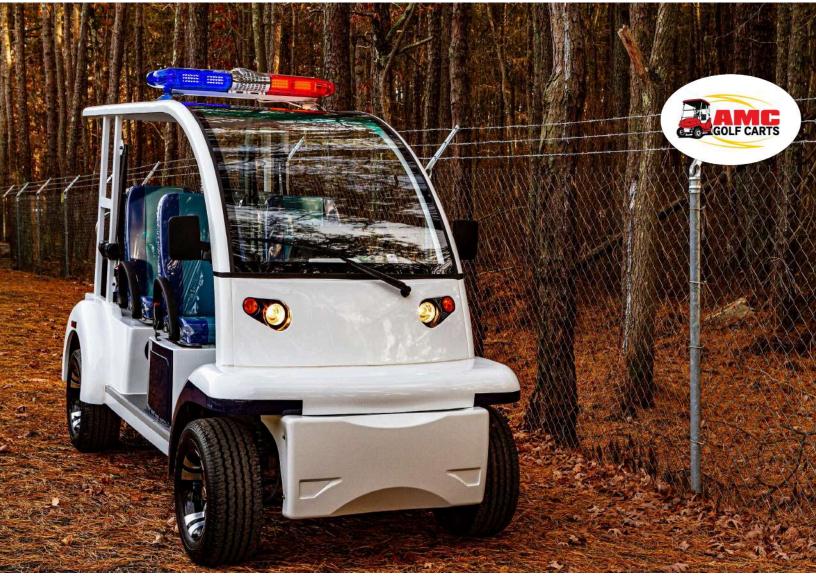

## **Putt Patrol**

AMCEG6063PA

# Putt Patrol 2023

4 seater Fully electric

Integrated Navigation and entertainment system

Street legal

### AMCEG6063PA

It's the first generation of 6-seat electric cruise cars for police and other security patrol purposes. It's simple and reliable! It can be used in hotels, resorts, pedestrian streets, gardens, train stations, airports and any closed area which needs security patrol.