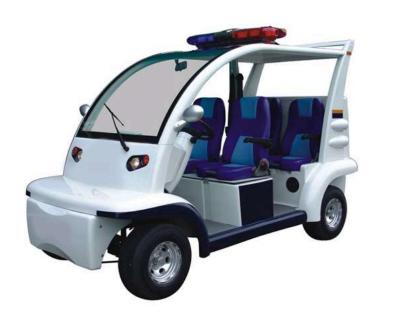

## **Putt Patrol**

AMCEG6063PA

# Putt Patrol 2023

4 seater Fully electric

Integrated Navigation and entertainment system

Street legal

### AMCEG6063PA

It's the first generation of 6-seat electric cruise cars for police and other security patrol purposes. It's simple and reliable! It can be used in hotels, resorts, pedestrian streets, gardens, train stations, airports and any closed area which needs security patrol.