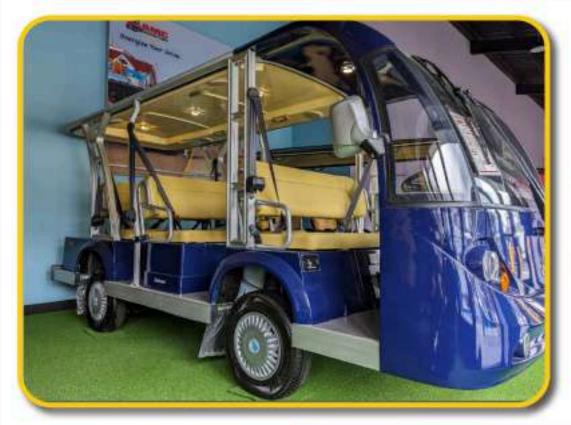

### AMCEG6063PA

It's the first generation of 6-seat electric cruise cars for police and other security patrol purposes. It's simple and reliable! It can be used in hotels, resorts, pedestrian streets, gardens, train stations, airports and any closed area which needs security patrol.