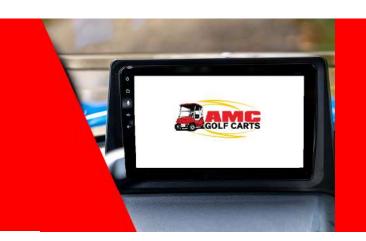

#### I-play Car play system

AMC's new electric golf car introduces seamless connectivity with your Bluetooth devices.

GPS, Music, Backup Camera, and more

12-inch color LED display.

160° Backup camera,

Touch screen for ease of access.

Tech enthusiasts can now effortlessly integrate their iPhones or Androids, accessing navigation, music, and communication apps directly from the vehicle's dashboard. This not only enhances convenience but also ensures a safer and more enjoyable ride.