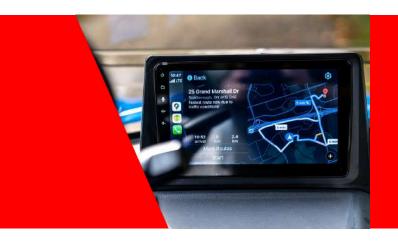

#### I-play Car play system

AMC's new electric golf car introduces seamless connectivity with your Bluetooth devices.

GPS, Music, Backup Camera, and more

12-inch color LED display.

160° Backup camera,

Touch screen for ease of access.

Tech enthusiasts can now effortlessly integrate their iPhones or Androids, accessing navigation, music, and communication apps directly from the vehicle's dashboard. This not only enhances convenience but also ensures a safer and more enjoyable ride.