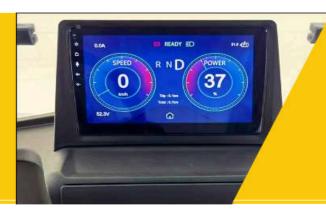

#### I-play Car play system

AMC's new electric golf car introduces seamless connectivity with your Bluetooth devices.

GPS, Music, Backup Camera, and more

12-inch color LED display.

160° Backup camera,

Touch screen for ease of access.

Tech enthusiasts can now effortlessly integrate their iPhones or Androids, accessing navigation, music, and communication apps directly from the vehicle's dashboard. This not only enhances convenience but also ensures a safer and more enjoyable ride.