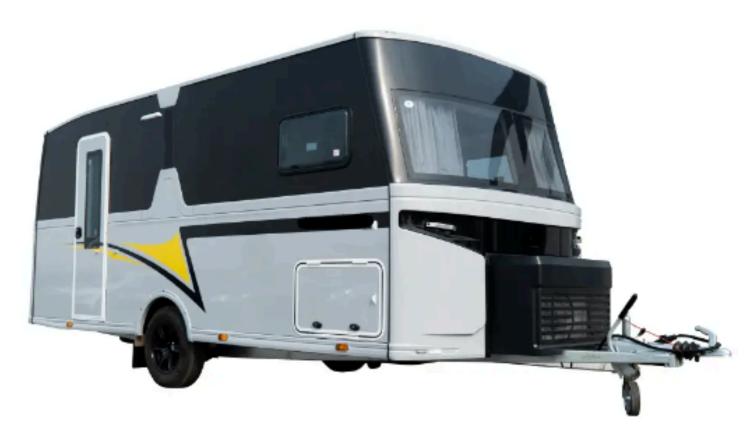

## Mountainview ADMT5021

## AMC Mountainview 2024

Sleek design Fully electric Integrated Smart home and appliance system

Street legal

**ADMT5021** 

Star Sky Blue

Star Emerald Green

tar Maize Yellow

Star Graceful Green

## **Specifications**

**Dimensions:** 

Length 21 ft Width 7.4 ft Height 8.46 ft

Weight: 3622 Lbs

High Strength chassis

31 Gallon Water Tank

600w Solar Panels

**Independent Bathroom** 

**Smart Home System** 

Sleeps 6

9000 BTU Air conditioner

Bug Screen on all doors and windows

Window Blinds

800w Induction Cooker

**Diesel Air Heater System** 

High Strength Steel Frame