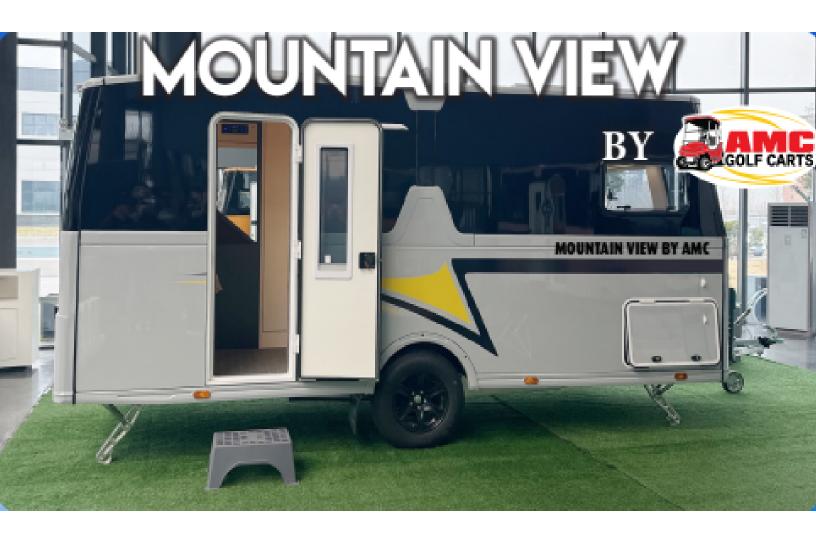

## Mountainview ADMT5021

## AMC Mountainview 2024

Sleek design Fully electric Integrated Smart home and appliance system

Street legal

**ADMT5021** 

Star Sky Blue

Star Emerald Green

tar Maize Yellow

Star Graceful Green

## **Specifications**

**Dimensions:** 

Length 21 ft Width 7.4 ft Height 8.46 ft

Weight: 3622 Lbs

High Strength chassis

31 Gallon Water Tank

600w Solar Panels

**Independent Bathroom** 

**Smart Home System** 

Sleeps 6

9000 BTU Air conditioner

Bug Screen on all doors and windows

Window Blinds

800w Induction Cooker

**Diesel Air Heater System** 

High Strength Steel Frame