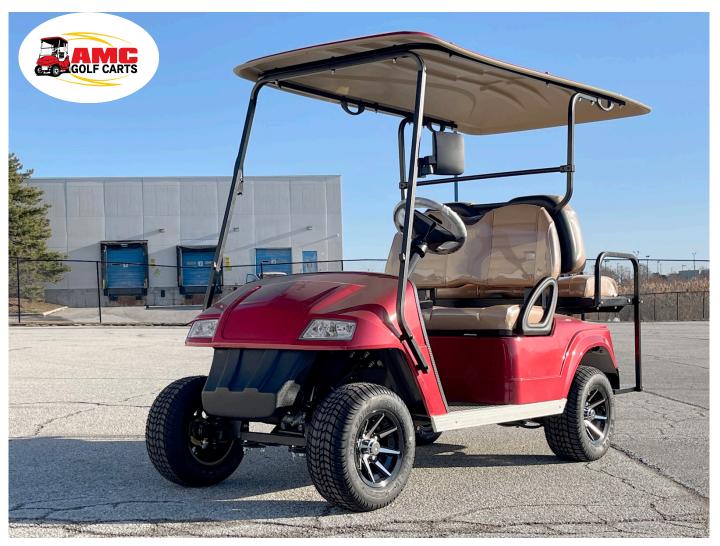

## Exuma

AMCEG2028K

**AMC** 

Exuma

2024

4 seater Fully electric

Integrated Navigation and entertainment system

High Quality

AMCEG2028K

- 1. A combination of style and performance
- 2. Smooth, silent, and seamless driving control
- 3. Regenerative braking to near zero speed
- 4. Excellent hill climbing and parking abilities
- 5. Consistent and efficient electric drive-train
- 6. Quick and efficient battery charge maximizes up-time
- 7. Vertically integrated production process ensures premium quality and reliability