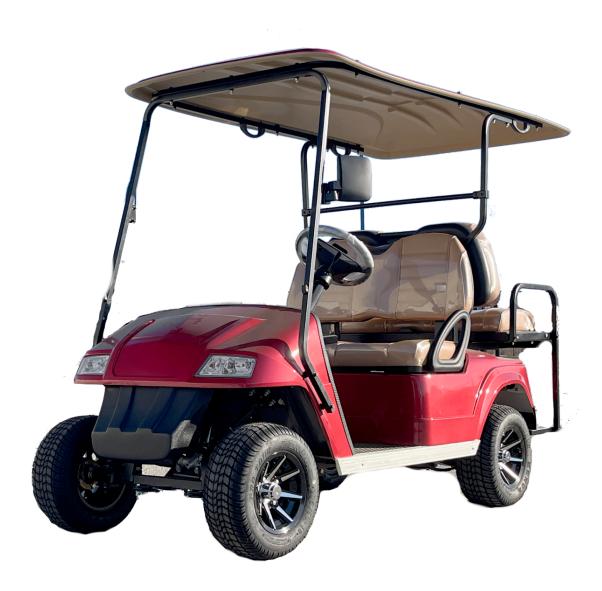

## Exuma

AMCEG2028K

**AMC** 

Exuma

2024

4 seater Fully electric

Integrated Navigation and entertainment system

High Quality

AMCEG2028K

- 1. A combination of style and performance
- 2. Smooth, silent, and seamless driving control
- 3. Regenerative braking to near zero speed
- 4. Excellent hill climbing and parking abilities
- 5. Consistent and efficient electric drive-train
- 6. Quick and efficient battery charge maximizes up-time
- 7. Vertically integrated production process ensures premium quality and reliability